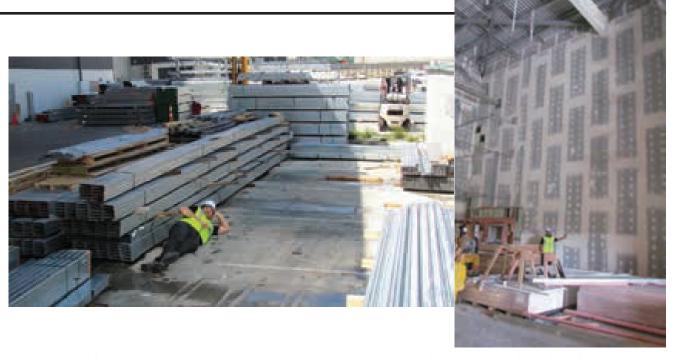

# Tall order successfully delivered

Forman Building Systems delivers the longest steel stud in New Zealand.

Words by ArchiPro Editorial Team

The lofty design of the new movie complex at Ormiston Town Centre in South Auckland presented Forman Building Systems with an epic challenge—creating steel studs for internal acoustic walls that measure over 12 metres high at their highest point.

Nobody else in New Zealand and this part of the world had created steel studs that length before. It was no easy feat but ultimately, Forman proved it could be done with a successful solution that overcame both manufacturing and transportation difficulties to make it look easy when it came to the final installation.

So they approached the manufacturer, STUDCO Building Systems to roll custom lengths of steel especially for the project. They'd done 10 metre lengths but 12.08 metres was a stretch. As the hollow C-section-shaped steel studs rolled off the machines, three people had to stand there ready to catch them. But it worked.

Next, they had to transport the steel from the manufacturing plant in Australia to the Forman distributing facility. Containers have a maximum capacity of just under 12 metres – these studs were just over 12 metres. They poked out slightly from the ends. But fortunately it was still achievable.

Then, a truck capable of moving these lengths from Forman's yard to the construction site was hard to find. After reaching out far and wide, the account manager at Forman finally found a truck with a deck that had the requisite 12 metre capacity.