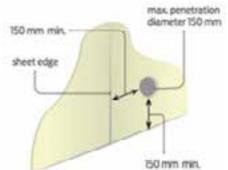

It is crucial to follow the requirements from the specific product manufacturer. The figures here show examples from several manufacturers:

Figure 1. Limits on small penetrations in two plasterboard systems, one MDF system and one plywood system.