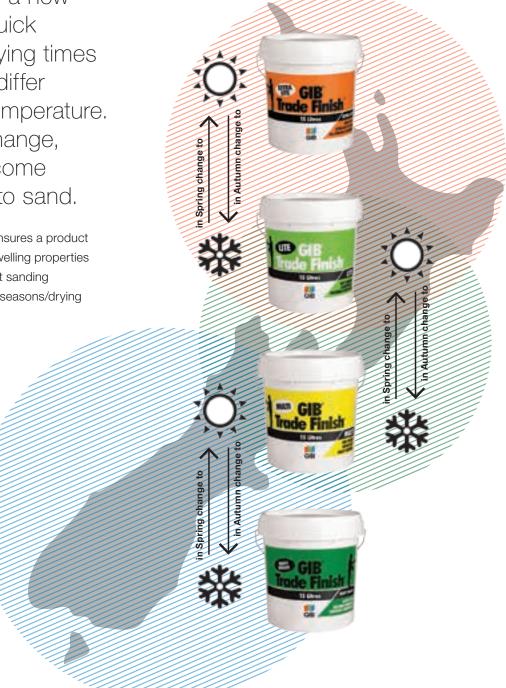

# Why do drying times for compounds differ?

As we move into a new season, just a quick reminder that drying times for compounds differ depending on temperature. As conditions change, compounds become harder or softer to sand.

The GIB Trade Finish® range ensures a product is available that has similar trowelling properties through the range, but different sanding characteristics to suit different seasons/drying conditions.

The warmer the weather, the harder the product will become to sand.

The colder the weather, the softer the same product will become to sand.

Download the 'Case Study' document or contact the GIB® Helpline on 0800 100 442 for further information.