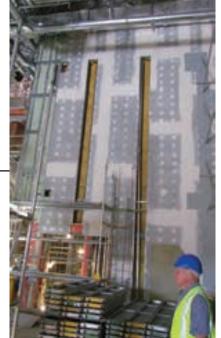

# Tall order successfully delivered

Forman Building Systems delivers the longest steel stud in New Zealand.

Words by ArchiPro Editorial Team

The lofty design of the new movie complex at Ormiston Town Centre in South Auckland presented Forman Building Systems with an epic challenge—creating steel studs for internal acoustic walls that measure over 12 metres high at their highest point.

Nobody else in New Zealand and this part of the world had created steel studs that length before. It was no easy feat but ultimately, Forman proved it could be done with a successful solution that overcame both manufacturing and transportation difficulties to make it look easy when it came to the final installation.

With this project, the steel studs could not be spliced and joined through the middle as that would create a weak point. However, the longest off-the-shelf steel stud length available is only 7.2 metres.

So they approached the manufacturer, STUDCO Building Systems to roll custom lengths of steel especially for the project. They'd done 10 metre lengths but 12.08 metres was a stretch. As the hollow C-section-shaped steel studs rolled off the machines, three people had to stand there ready to catch them. But it worked.