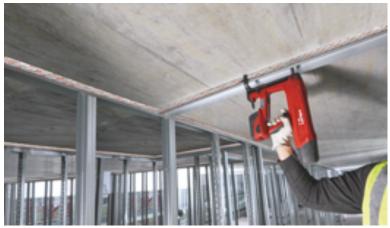

# Hilti Unveils New Way of Firestopping Top of Wall Deflection Heads by Launching Firestop Top Track Seal CFS-TTS

changing innovation in firestopping for deflection head applications with the launch of the CFS-TTS Firestop Top Track Seal.

The CFS-TTS allows interior finishing professionals to get the job done much faster by completely removing the need to build a deflection head, replacing it with a simple three step process. First, contractors apply the CFS-TTS seal to the drywall tack, secondly, they cut it to length before finally fastening it directly in place.

This completely new firestopping method delivers a fire rated seal to 20 mm deflection heads as per AS/ NZ 1530.4 standards at the top of the drywall track to block smoke, heat and fire for up to 120 minutes for various

wall configurations. The product also brings improved sound insulation benefits, with sound reduction capacity tested up to 61 STC to minimise noise transfer.

"The traditional deflection head method of achieving this was time consuming, with up to 12 to 13 individual steps to get the job done and it also carries risks linked to dust, working at heights, manual heavy lifting and sometimes using acoustic sealants.

"With the new CFS-TTS Firestop top track seal this deflection head process is eliminated, and the seal is fitted and cut to length on the ground before being installed.

"There's also no backfill required

making it really easy to see that the installation has been completed correctly, saving contractors the stress of the inspection and making it quick and easy for the inspector too."

For more information please visit our website: www.hilti.co.nz. If you have any technical query regarding the product or approvals, you can also reach out to our engineering team NZEngineers@ hilti.com. Alternatively, you can call us Hilti Customer Services on 0800 444 584.