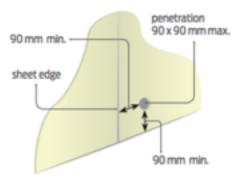

# LIMITATIONS ON PENETRATIONS IN SHEET WALL BRACING

In previous issues of Guideline, we have addressed penetrations through framing and cladding, but occasionally we also see oversized or badly located holes through sheet wall bracing.

There are strict limits on the size and location of holes you can cut for service penetrations in sheet bracing such as

plasterboard, fibre-cement, plywood or MDF. If a hole is too big or too close to the edge of the sheet, the sheet loses its bracing capacity.

It is crucial to follow the requirements from the specific product manufacturer. The figures here show examples from several manufacturers:

Figure 1. Limits on small penetrations in two plasterboard systems, one MDF system and one plywood system.