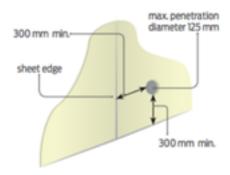

each were to occur, you would be held liable.

# LIMITATIONS ON PENETRATIONS IN SHEET WALL BRACING

In previous issues of Guideline, we have addressed penetrations through framing and cladding, but occasionally we also see oversized or badly located holes through sheet wall bracing.

There are strict limits on the size and location of holes you can cut for service penetrations in sheet bracing such as

plasterboard, fibre-cement, plywood or MDF. If a hole is too big or too close to the edge of the sheet, the sheet loses its bracing capacity.

It is crucial to follow the requirements from the specific product manufacturer. The figures here show examples from several manufacturers:



Figure 1. Limits on small penetrations in two plasterboard systems, one MDF system and one plywood system.



Figure 2. Limits on larger penetrations in one plasterboard system.



# 11 strategies to deal with tight cash flow



hen cash flow is tight, you will struggle to pay your creditors and that puts your company at risk of gaining a poor reputation. There are several steps you can take to ease your cash flow woes. Here are 11 for starters but talk with one of our advisors for specific help with your situation.

# 1. GET YOUR CASH CYCLE SORTED

Understand the "cash cycle" in the business - analyse where the money is being "blocked" from freely flowing into profit. Blockages can occur anywhere from raw materials purchase, goods inwards, manufacturing, stock holding, distribution, resellers, and of course debtors. You may need the assistance of an advisor to help you unblock your financial pi