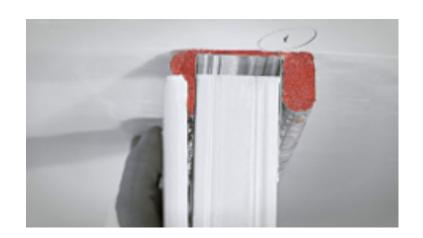

# Hilti Unveils New Way of Firestopping Top of Wall Deflection Heads by Launching Firestop Top Track Seal CFS-TTS

changing innovation in firestopping for deflection head applications with the launch of the CFS-TTS Firestop Top Track Seal.

The CFS-TTS allows interior finishing professionals to get the job done much faster by completely removing the need to build a deflection head, replacing it with a simple three step process. First, contractors apply the CFS-TTS seal to the drywall tack, secondly, they cut it to length before finally fastening it directly in place.

This completely new firestopping method delivers a fire rated seal to 20 mm deflection heads as per AS/ NZ 1530.4 standards at the top of the drywall track to block smoke, heat and fire for up to 120 minutes for various

wall configurations. The product also brings improved sound insulation benefits, with sound reduction capacity tested up to 61 STC to minimise noise transfer.

"The traditional deflection head method of achieving this was time consuming, with up to 12 to 13 individual steps to get the job done and it also carries risks linked to dust, working at heights, manual heavy lifting and sometimes using acoustic sealants.

"With the new CFS-TTS Firestop top track seal this deflection head process is eliminated, and the seal is fitted and cut to length on the ground before being installed.

"There's also no backfill required

making it really easy to see that the installation has been completed correctly, saving contractors the stress of the inspection and making it quick and easy for the inspector too."

For more information please visit our website: www.hilti.co.nz. If you have any technical query regarding the product or approvals, you can also reach out to our engineering team NZEngineers@ hilti.com. Alternatively, you can call us Hilti Customer Services on 0800 444 584.