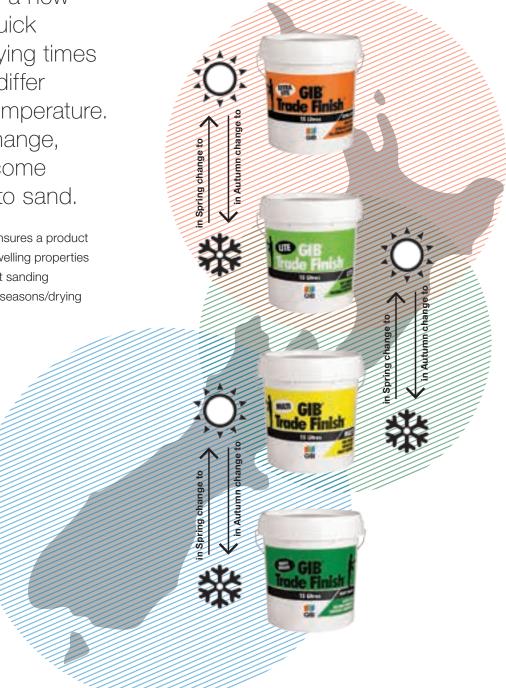

## Why do drying times for compounds differ?

As we move into a new season, just a quick reminder that drying times for compounds differ depending on temperature. As conditions change, compounds become harder or softer to sand.

The GIB Trade Finish® range ensures a product is available that has similar trowelling properties through the range, but different sanding characteristics to suit different seasons/drying conditions.

The warmer the weather, the harder the product will become to sand.

The colder the weather, the softer the same product will become to sand.

Download the 'Case Study' document or contact the GIB® Helpline on 0800 100 442 for further information.