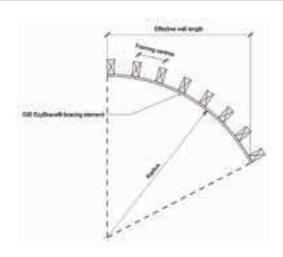

the application method in this bulletin. The curving must not weaken or crack the gypsum core. The projection of a curved GIB EzyBrace® bracing element should be used as the effective wall length, as illustrated below.

#### **Application Method**

 $\boldsymbol{-}$  Ensure that framing spacings in the table above are correct.

- Sheets must be fixed horizontally to walls.
- If possible, select board length to allow for one unbroken panel to cover the entire curve with enough extra length to extend 300mm beyond each end.
- When curving 'wet', apply water with a paint roller to both sides. Approximately 40 mL/m2 of water and 10 minutes set time are required.
- When creating an outside curve, begin installation at one end and fasten the sheet as it is wrapped around the curve.
- When creating an inside curve, start fastening the sheet at the centre of the curve and work outwards to the end of the sheet.