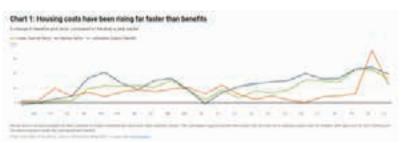

Treasury has further upgraded its economic forecasts and now expects to see the economy return to and remain above pre-pandemic levels a year earlier than expected, with a much better

This overall combination means that net debt, as a share of nominal GDP, is expected to peak far lower, at 48% in 2023. The lower than expected debt profile will be of welcome relief to many who are showing rising concerns over debt levels. But the net debt measure likely overstates the current debt load of the government.

Overall, including the "incomings" of the FLP as well as the already counted "outgoings" means that net debt to nominal GDP could peak at only 41% of GDP. starting point providing the basis for further economic activity (see Chart 4).

Overall, Treasury's economic forecasts

paint a much more upbeat view of the

economy heading forward, and show

New Zealand's post-COVID recovery

maintaining its present momentum.

Although this upbeat view is shared by