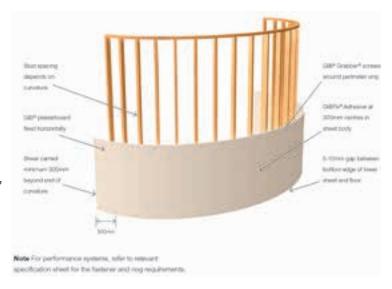

## INTERTENANCY **WALL SYSTEM:**

Advertorial: CSR Building Products

CSR Hebel PowerPaneIXL / **PowerPanel50 Intertenancy** Wall System is a lightweight non-loadbearing wall construction system suitable for use in low-rise residential buildings, that provides a fire rating of up to 90/90/90, and an STC rating between 58-65. The system has been independently tested and assessed with a CodeMark certification to meet New Zealand Building Code. The wall configuration consists of Hebel (non-load bearing) PowerPaneIXL / PowerPanel50 panels installed vertically and secured to the structural load-bearing frame. The system utilises an aluminium bracket system which provides the wall with a discontinuous construction for acoustic performance.

**CSR Hebel® Intertenancy Wall** System comprises of:

· A central single layer of PowerPanel50 or PowerPaneIXL Hebel steelreinforced Autoclaved **Aerated Concrete (AAC)** panels, and;

- Single stud timber or steel framing walls built on both sides of the AAC panels with a minimum gap of 10mm between the framing and the AAC panel, cavity insulation on both sides, and lined with 10mm minimum thickness plasterboard.
- PowerPanelXL is 75mm thick and PowerPanel50 is 50mm thick. The panels have square edges and are manufactured in a range of stock sizes.

#### **Why Specify Hebel**

- CodeMark (CM20222) ensures the systems offer an easy solution for fire and acoustic compliance
- Panels installed vertically and available in various lengths to minimise on-site cutting and wastage
- Fast and easy to install with simple system components

- The systems do not require the installation of fire-rated plasterboard between floor levels at joists and in the roof space
- For projects where 75mm thick Hebel PowerPaneIXL is wanted or needed, there is a benefit from high levels of acoustic performance, and the same high fire rating performance of the PowerPanel50 **Intertenancy Wall Systems**
- Achieves an STC rating of between 58-65
- Provides FRR of up to 90/90/90