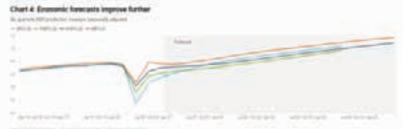

HYEFU). Treasury's forecasts were

lower still (see Chart 5).

finalised before the better-than-expected 4.7% unemployment rate announcement for the March 2021 quarter. The further improvement in the labour market suggests that unemployment might well have peaked at 5.2% in 2020, and even these rosier forecasts might be revised

Alongside the improved economic activity track, unemployment is forecast to remain much lower, returning to below 4.5% by the end of 2022 (compared to September 2023 in the