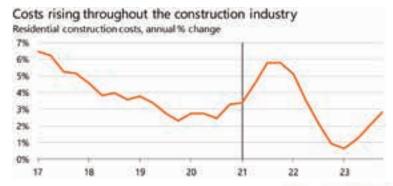

#### WIDESPREAD **PRESSURES DRIVING A SPIKE IN CONSTRUCTION COSTS**

We are seeing an emerging trend of increasing cost pressures on businesses across the economy, arising from a range of sources. The construction industry is more exposed than most other industries to many of these pressures, meaning that expectations of higher

| Latest    | Dec 2021                    | Dec 2022  |
|-----------|-----------------------------|-----------|
| -3.0%     | 3.1%                        | 2.0%      |
| 9.1%      | 1.8%                        | -8.7%     |
| 5.3%      | 8.5%                        | 1.8%      |
| 21.5%     | 5.2%                        | 1.3%      |
| 4.7%      | 5.3%                        | 4.7%      |
| 17,429    | 8,724                       | 9,897     |
| ree-month | annual % cha                | nge       |
| adjusted  | (4) Annual toti             | ol        |
|           | 4.7%<br>17,429<br>ree-month | 4.7% 5.3% |

Data source: Statistics NZ, Infometrics forecasts

page 2.

building cost inflation are mounting. The most pressing cost issues are being caused by supply chains that continue to be disrupted by COVID-19. Throughout much of last year, componentry and products sourced from overseas were subject to delays, caused by factory shutdowns in China and then across Europe and other parts of the globe. As the pandemic rolled on, these factors were overtaken by the unavailability of containers and ships to come to New Zealand. By late last year, reports were emerging of significant increases in shipping costs, and Infometrics is regularly hearing reports of containers now being charged at three times (and up to five times) their pre-COVID costs. Although some firms had originally looked to hold their domestic pricing, hoping that the surge in freight costs would be short-lived, they are now being forced to pass on the cost increases. It could be potentially another 12-24 months before international shipping patterns return to something like normal. Imbalances between demand and supply are also driving up prices for some materials. The early stages of the global economic rebound have boosted demand for iron ore in China and are pushing up steel prices. New Zealand is also experiencing a shortage of timber caused by production decisions made a year ago in the early stages of the pandemic, when all expectations were that construction activity would decline sharply in response to the chaos caused by COVID-19.

Data from Stats NZ shows input costs for the construction industry in March rising at their fastest quarterly rate in 21/2 years. This lift is yet to be fully reflected in output costs, although residential building cost inflation has accelerated from 2.4% to 3.4%pa over the last six months. Infometrics forecasts that this rate could push above 6%pa later in 2021 as the residential subindustry struggles to work its way through the massive amount of work that is currently in the pipeline. Infrastructure costs will also be subject to similar pressures, particularly if the government's planned projects really get going over the next year. Cost pressures will be less intense in the non-residential subindustry given the drop-off in activity since the end of 2019, but higher costs for materials and componentry are likely to flow through during 2022. Cost pressures arising from disrupted supply chains are likely to ease by 2023. However, with overall construction activity levels remaining high, Infometrics does not expect near-term cost increases to be reversed as supply chains are restored.