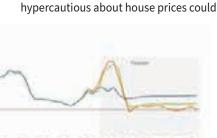

## Budget 2021: Spending boosted, but delivery will be closely watched continued...

mid-2022. Although seemingly sharp and abrupt, the Treasury forecast is remarkably in line with Infometrics' April 2021 forecast track (see Chart 6).

Chart 6: House price growth to flatten

At the same time, a soft landing hard to engineer and an overreaction from investors fleeing the market or acting hypercautious about house prices could

The expectation for house price growth to flatten is driven by a combination of the Reserve Bank's reintroduction of tougher 40% loan to value ratio (LVR) restrictions, coupled with the reaction from investors to the government's March 2021 housing package including the removal of interest deductibility and a 10-year bright line test.