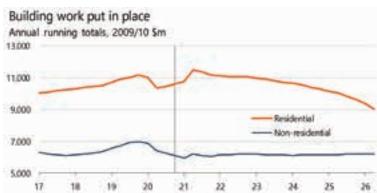

#### RESIDENTIAL **AND NON-RES** CONSTRUCTION **HEAD IN DIFFERENT DIRECTIONS**

Residential consent numbers in March surpassed their previous record high from 1974, reaching an annual total of 41,028. Growth is prevalent across most of the North Island, but Canterbury and Tasman are currently the only South Island regions where consent numbers are higher than in March 2020. The government announced changes in

March to the tax treatment of residential investment property, which are likely to see buyer demand for housing soften as investors reconsider how much they are willing to pay for property. However, the exemption of new builds from these changes could see demand switch to new dwellings. Alongside the market's current strong momentum and the extent of the housing shortage that still needs addressing, this approach has led us to revise up our forecasts of residential construction.

Non-residential building consents have made a strong start to 2021, being up 31% from the first three months of last year. Much of this growth has been underpinned by government money for education and hospital building, but there are also signs of private sector investment in areas such as factory building. Non-residential construction is expected to stabilise during 2021, but the current pipeline of projects suggests that the mix of work will continue to move towards the public sector over the next couple of years.